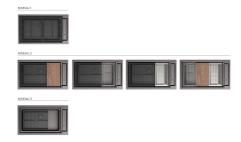

|
| Perimetral overflow | The overflow is always a security on the Foster sinks that prevents the overflow of water in case of oversights. The perimeter drain solution improves aesthetics thanks to its square and essential shape. |
| Small radius        | Bowls with squared shapes with a modern design and an increased capacity, for a minimal aesthetics connected with an extreme practicity.                                                                    |
| Space waste fitting | The elegant SPACE steel cap closes the drain and leaves no visible residues collected in the basket below. Space also has a small footprint and allows the optimal use of the under-sink compartment.       |

### **TECHNICAL DATA**

# Foster ==









# Foster ==

#### **GALLERY**















### **EQUIPMENT**



GRILLE NOIRE POUR EVIERS
OPERA
A100 E06



GRILLE NOIRE POUR EVIERS
OPERA
A100 E07



VIDAGE FADE PUSH GUN METAL A407 A20