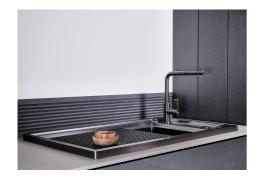

# **OPERA H25 GUN METAL**

Kitchen Sinks Code: N625 F06

#### **DETAILS**

| Coloring               | Gun Metal                                                       |
|------------------------|-----------------------------------------------------------------|
| Edge/Installation Type | Rim h25 mm                                                      |
| Material               | AISI 304 stainless steel                                        |
| Texture                | Brushed in line                                                 |
| Base                   | 90 cm                                                           |
| Dimensions             | 880 x 518 mm                                                    |
| Standard fittings      | Fixing hooks, gasket, drain, overflow and siphon, boxed packing |
| Mixer holes            | 2 standard holes - 3rd hole on request                          |
| Built-in hole          | View technical data sheet                                       |

#### **FEATURES**

| Deep bowls          | This bowls reach an important depth, over 20 cm, thanks to the advanced production technology, that can be offer great capiency and practicity in all the washing operations.                               |
|---------------------|-------------------------------------------------------------------------------------------------------------------------------------------------------------------------------------------------------------|
| High thickness      | 1mm thick steel. A significant thickness, which guarantees the maximum sturdiness and durability.                                                                                                           |
| Perimetral overflow | The overflow is always a security on the Foster sinks that prevents the overflow of water in case of oversights. The perimeter drain solution improves aesthetics thanks to its square and essential shape. |
| Small radius        | Bowls with squared shapes with a modern design and an increased capacity, for a minimal aesthetics connected with an extreme practicity.                                                                    |
| Space waste fitting | The elegant SPACE steel cap closes the drain and leaves no visible residues collected in the basket below. Space also has a small footprint and allows the optimal use of the under-sink compartment.       |

#### **GALLERY**