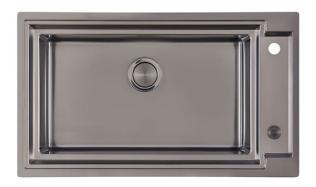

# **OPERA H25 GUN METAL**

Kitchen Sinks Code: N625 F06

#### **DETAILS**

| Coloring               | Gun Metal                                                       |
|------------------------|-----------------------------------------------------------------|
| Edge/Installation Type | Rim h25 mm                                                      |
| Material               | AISI 304 stainless steel                                        |
| Texture                | Brushed in line                                                 |
| Base                   | 90 cm                                                           |
| Dimensions             | 880 x 518 mm                                                    |
| Standard fittings      | Fixing hooks, gasket, drain, overflow and siphon, boxed packing |
| Mixer holes            | 2 standard holes - 3rd hole on request                          |
| Built-in hole          | View technical data sheet                                       |

| Drainer         | No         |
|-----------------|------------|
| Number of bowls | 1 bowl     |
| Waste fitting   | 3,5" drain |

#### **FEATURES**

| Deep bowls          | This bowls reach an important depth, over 20 cm, thanks to the advanced production technology, that can be offer great capiency and practicity in all the washing operations.                               |
|---------------------|-------------------------------------------------------------------------------------------------------------------------------------------------------------------------------------------------------------|
| High thickness      | 1mm thick steel. A significant thickness, which guarantees the maximum sturdiness and durability.                                                                                                           |
| Perimetral overflow | The overflow is always a security on the Foster sinks that prevents the overflow of water in case of oversights. The perimeter drain solution improves aesthetics thanks to its square and essential shape. |
| Small radius        | Bowls with squared shapes with a modern design and an increased capacity, for a minimal aesthetics connected with an extreme practicity.                                                                    |
| Space waste fitting | The elegant SPACE steel cap closes the drain and leaves no visible residues collected in the basket below. Space also has a small footprint and allows the optimal use of the under-sink compartment.       |