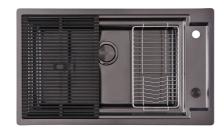

|
| Perimetral overflow | The overflow is always a security on the Foster sinks that prevents the overflow of water in case of oversights. The perimeter drain solution improves aesthetics thanks to its square and essential shape. |
| Small radius        | Bowls with squared shapes with a modern design and an increased capacity, for a minimal aesthetics connected with an extreme practicity.                                                                    |
| Space waste fitting | The elegant SPACE steel cap closes the drain and leaves no visible residues collected in the basket below. Space also has a small footprint and allows the optimal use of the under-sink compartment.       |

### **TECHNICAL DATA**

# Foster ==









# Foster ==

#### **GALLERY**















### **EQUIPMENT**



GRILLE NOIRE POUR EVIERS
OPERA
A100 E06



GRILLE NOIRE POUR EVIERS
OPERA
A100 E07



VIDAGE FADE PUSH GUN METAL A407 A20