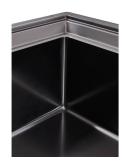

#### **FEATURES**

| Deep bowls          | This bowls reach an important depth, over 20 cm, thanks to the advanced production technology, that can be offer great capiency and practicity in all the washing operations.                               |
|---------------------|-------------------------------------------------------------------------------------------------------------------------------------------------------------------------------------------------------------|
| High thickness      | 1mm thick steel. A significant thickness, which guarantees the maximum sturdiness and durability.                                                                                                           |
| Perimetral overflow | The overflow is always a security on the Foster sinks that prevents the overflow of water in case of oversights. The perimeter drain solution improves aesthetics thanks to its square and essential shape. |
| Small radius        | Bowls with squared shapes with a modern design and an increased capacity, for a minimal aesthetics connected with an extreme practicity.                                                                    |
| Space waste fitting | The elegant SPACE steel cap closes the drain and leaves no visible residues collected in the basket below. Space also has a small footprint and allows the optimal use of the under-sink compartment.       |