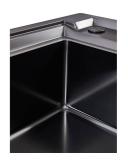

#### **FEATURES**

| Deep bowls          | This bowls reach an important depth, over 20 cm, thanks to the advanced production technology, that can be offer great capiency and practicity in all the washing operations.                               |
|---------------------|-------------------------------------------------------------------------------------------------------------------------------------------------------------------------------------------------------------|
| High thickness      | 1mm thick steel. A significant thickness, which guarantees the maximum sturdiness and durability.                                                                                                           |
| Perimetral overflow | The overflow is always a security on the Foster sinks that prevents the overflow of water in case of oversights. The perimeter drain solution improves aesthetics thanks to its square and essential shape. |
| Small radius        | Bowls with squared shapes with a modern design and an increased capacity, for a minimal aesthetics connected with an extreme practicity.                                                                    |
| Space waste fitting | The elegant SPACE steel cap closes the drain and leaves no visible residues collected in the basket below. Space also has a small footprint and allows the optimal use of the under-sink compartment.       |