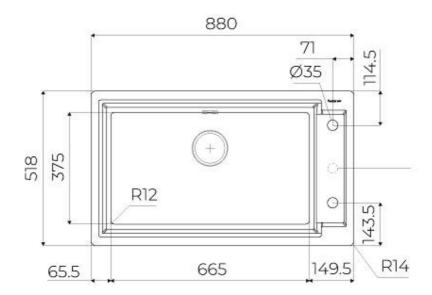

#### **DETAILS**

| Coloring               | Gun Metal                                                       |
|------------------------|-----------------------------------------------------------------|
| Edge/Installation Type | Rim h25 mm                                                      |
| Material               | AISI 304 stainless steel                                        |
| Texture                | Brushed in line                                                 |
| Base                   | 90 cm                                                           |
| Dimensions             | 880 x 518 mm                                                    |
| Standard fittings      | Fixing hooks, gasket, drain, overflow and siphon, boxed packing |
| Mixer holes            | 2 standard holes - 3rd hole on request                          |
| Built-in hole          | View technical data sheet                                       |

### **TECHNICAL DATA**