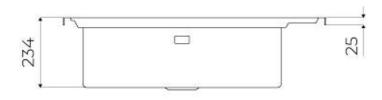

#### **DETAILS**

| Coloring               | Gun Metal                                                       |
|------------------------|-----------------------------------------------------------------|
| Edge/Installation Type | Rim h25 mm                                                      |
| Material               | AISI 304 stainless steel                                        |
| Texture                | Brushed in line                                                 |
| Base                   | 90 cm                                                           |
| Dimensions             | 880 x 518 mm                                                    |
| Standard fittings      | Fixing hooks, gasket, drain, overflow and siphon, boxed packing |
| Mixer holes            | 2 standard holes - 3rd hole on request                          |
| Built-in hole          | View technical data sheet                                       |

### **TECHNICAL DATA**